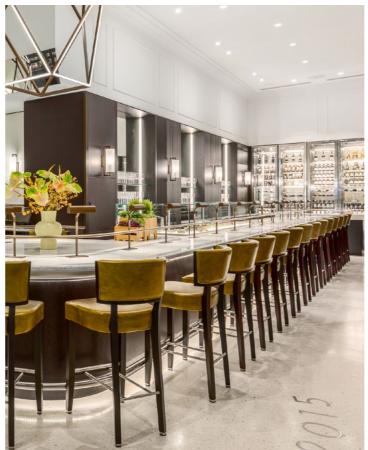

### Legendary modernity

It is, together with the Amsterdam Centraal station, one of the illustrious occupants of the emblematic Prins Hendrikkade square, the point of entry to the heart of Amsterdam. When walking through the doors of the NH Collection Barbizon Palace, a bright lobby welcomes the traveller, extending an old street towards the interior. On its sides, the façades of old houses from the 17th century shelter nowadays, within their old premises, a hotel bar, breakfast restaurant or a meeting room.

Each corner of this iconic hotel, nearly 300 years old, is a perfect merger between modernity and history. Its 274 rooms and lobby area evoke the romance of the past, with wooden beams and pointed ceiling, yet with a sleek and contemporary touch. With its Michelin starred restaurant Vermeer and its unique event spaces it is a unique hotel in "the Venice of the North".

Personal attention, outstanding facilities and unmatched heritage make your stay in NH Collection Barbizon Palace an exceptional experience.