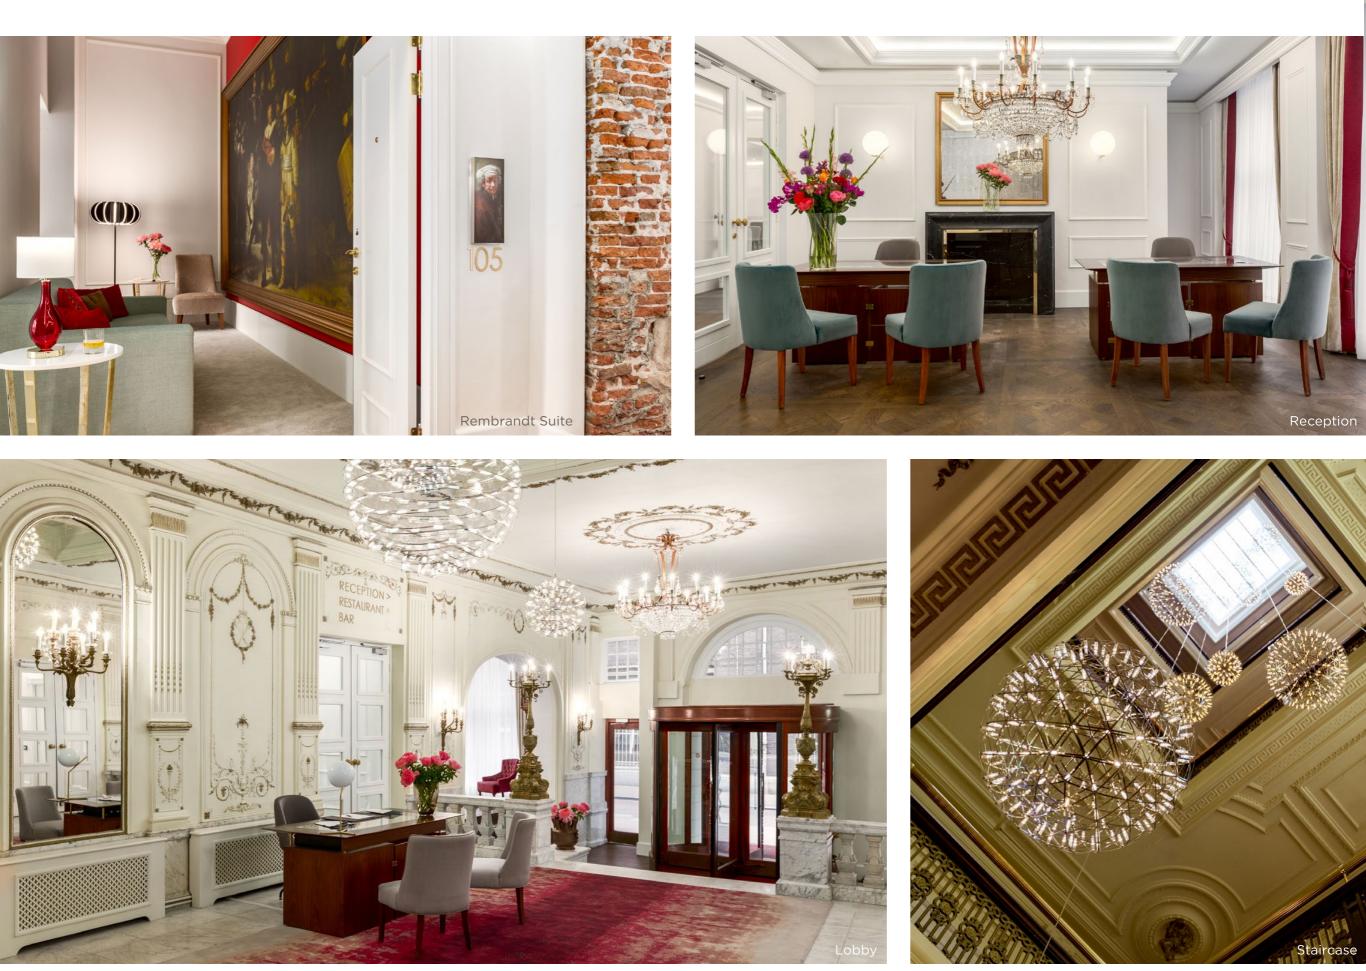

#### NH COLLECTION BARBIZON PALACE (A)

NH Collection Barbizon Palace is situated right in the historic centre of Amsterdam. The hotel's 274 rooms combine modern décor in a spacious classic building.

A Prins Hendrikkade 59-72

### NH COLLECTION DOELEN (B)

NH Collection Doelen is the oldest hotel in Amsterdam, dating back to the 17th century. The hotel has just 81 rooms, some with canal views, giving it a boutique character.

### NH COLLECTION AMSTERDAM FLOWER MARKET (C)

Located in a bustling location nestled in between canals, close to shopping and nightlife is where NH Collection Amsterdam Flower Market can be found. The hotel's 233 rooms are an extension to the metropolitan vibe of Amsterdam.

#### NH COLLECTION GRAND HOTEL KRASNAPOLSKY (D)

Located on the famous Dam square in the heart of the city. The hotel building dates back to 1855 and has 451 guest rooms, each with a contemporary décor and a natural colour scheme.

### Legendary modernity

It is, together with the Amsterdam Centraal station, one of the illustrious occupants of the emblematic Prins Hendrikkade square, the point of entry to the heart of Amsterdam. When walking through the doors of the NH Collection Barbizon Palace, a bright lobby welcomes the traveller, extending an old street towards the interior. On its sides, the façades of old houses from the 17th century shelter nowadays, within their old premises, a hotel bar, breakfast restaurant or a meeting room.

Each corner of this iconic hotel, nearly 300 years old, is a perfect merger between modernity and history. Its 274 rooms and lobby area evoke the romance of the past, with wooden beams and pointed ceiling, yet with a sleek and contemporary touch. With its Michelin starred restaurant Vermeer and its unique event spaces it is a unique hotel in "the Venice of the North".

# The 'Grande dame' of the city

Rising above the Amstel River is a building with over 500 years of history. Within the foundations of Amsterdam's first hotel lies the history of this Dutch capital city, hiding secrets of medieval wars and tales of exclusive parties held by the haute bourgeoisie. Where in the past there was a defensive wall, today we find the NH Collection Amsterdam Doelen, one of the city's most exquisite hotels. Queen Victoria and the Empress Sissi made this hotel their base of operation when in the city. Today, it has been reborn as the best representative of 21st century sophistication, elegance and comfort.

This 5 star hotel has 81 rooms and suites, some with canal views, all with an elegant, modern-style décor. Interesting fact: Rembrandt was asked to paint the Night Watch which hang in the hotel for over 100 years, now lending its name to one of the suites in the hotel. Feel the heartbeat of historic Amsterdam and enjoy a boutique hotel experience at NH Collection Doelen.

### The crown jewel

A place of rest for travellers, but also a place to see and be seen. NH Collection Grand Hotel Krasnapolsky is overlooking Dam Square, which has been and continues to be the heart of Amsterdam and the social meeting point in the Dutch capital. A magnificent historic building dating back to 1856. In that year, Mr. Adolph Wilhelm Krasnapolsky first opened a coffee house on the site. The hotel wears its history proudly with images from the old days. The interior design of our bar The Tailor pays tribute to the first craftsmanship of Mr. Krasnapolsky: tailoring. Other indulging gastronomic experiences can be enjoyed at The White Room by Jacob Jan Boerma, the hotel's exclusive Michelin starred dining experience and Grand Café Krasnapolsky.

Along with 451 contemporary guest rooms, over 2000 square metres of meeting space including the monumental Winter Garden, NH Collection Grand Hotel Krasnapolsky has it all, to ensure that you have an unforgettable stay.