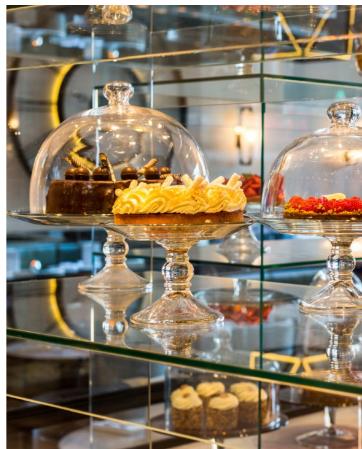

#### **GRAND CAFÉ KRASNAPOLSKY**

Grand Café Krasnapolsky, situated in NH Collection Grand Hotel Krasnapolsky, seats 120 guests for both lunch and dinner, with a magnificent view of the famous Dam Square. During the day you may enjoy a coffee or tea together with delicious cakes and pastries showcased in a one of a kind 'Cake Room' situated in the grand café. In the evening the grand café serves classical dishes with a modern twist paired with selected wines. Do not miss out on the Hors d'Oeuvre Bar, where dishes and salads are freshly prepared. Every day when the clock strikes six the ringing of the bell announces the start of Hors d'Oeuvre Hour, during which small bites, freshly made salads and seafood platters - all small in size, but grand in taste, give a delectable foretaste of flavours to come.

Discover more at grandcafekrasnapolsky.nl