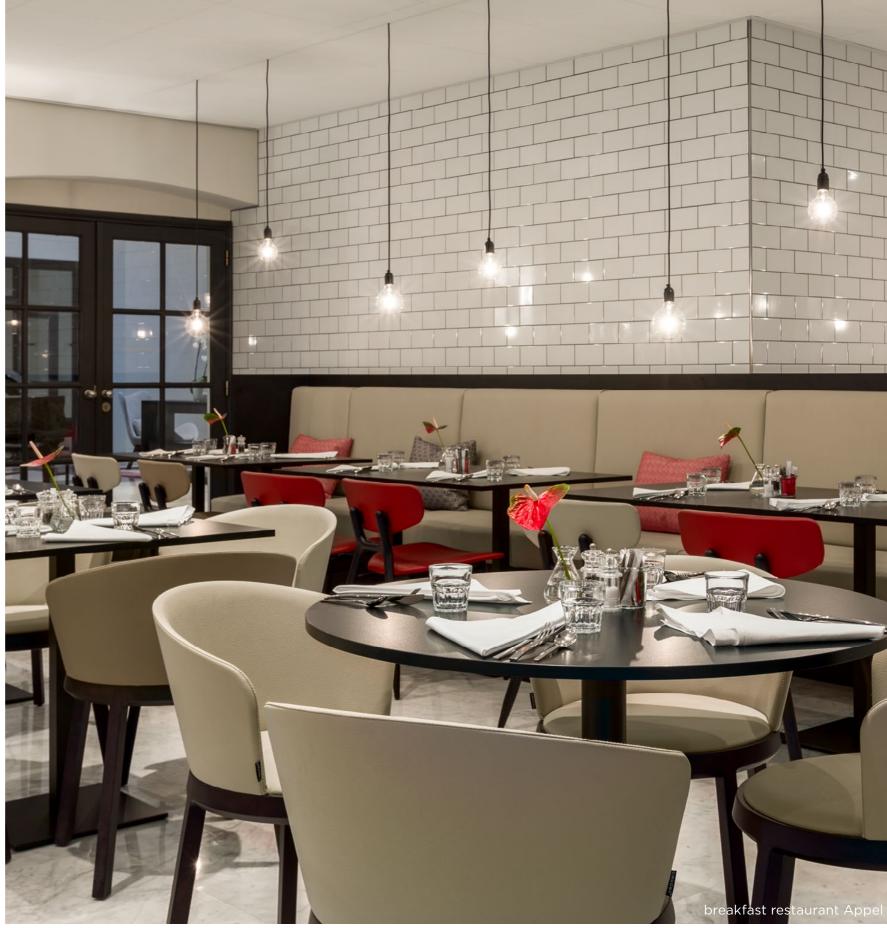

#### Restaurant Vermeer \*

- Bar
- Meeting and event facilities
- 15<sup>th</sup> century Olof's chapel
- Fitness area
- Boat landing
- Wellness facilities
- Breakfast buffet
- Earlybird breakfast

Our signature breakfast buffet restaurant offers a wide variety of dishes, including fresh fruit, pastries and a menu of hot dishes.