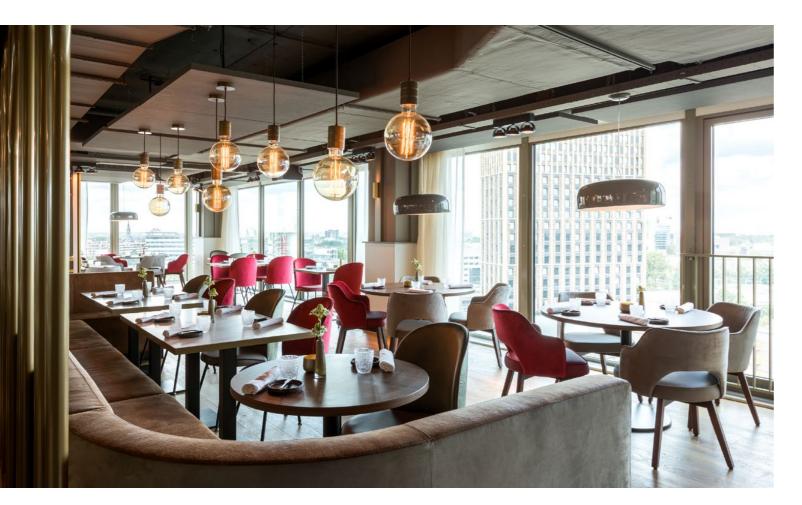

The outstanding building itself is one of the city's landmarks, the 14-story Groene Toren, or Green Tower. The hotel's 132 rooms are light, spacious and contemporary in style.

A real showpiece is the top floor VANE Restaurant & Skybar, which has a spectacular view over the city. The restaurant serves modern cuisine and local specialties, created by our chef Casimir Evens. The skybar serves cocktails designed by famous cocktailshaker Tess Posthumus.

### VANE Restaurant

VANE Restaurant, one of the highlights of the hotel is located on the top floors of the Green Tower. Therewith is VANE the highest restaurant in Eindhoven.

In the evenings, modern cuisine and local specialties are being created by our executive chef Casimir Evens. Casimir's cuisine can be described as a true taste experience, by using fresh and extravert ingredients Casimir is able to develop perfectly harmonized and tasteful dishes. We are happy to welcome you in our phenomenal restaurant and we are looking forward to create an extraordinary experience.