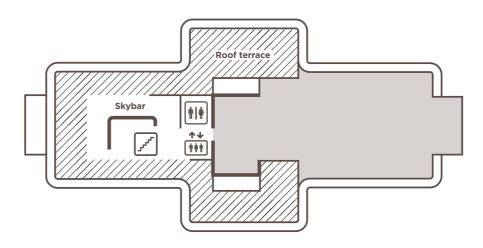

### Overview rooms

VANE SKYBAR + ROOF TERRACE TOP FLOOR

VANE RESTAURANT

FIRST FLOOR

### Function rooms and their capacities

|                             | AREA           |      | :      | :Ц:     |         |         |           | • •      |        |          |
|-----------------------------|----------------|------|--------|---------|---------|---------|-----------|----------|--------|----------|
| MEETING ROOM NAME           | M <sup>2</sup> | FEET | square | u-shape | theatre | cabaret | classroom | cocktail | dinner | DAYLIGHT |
| Utrecht                     | 53             | 570  | 18     | 15      | 40      | 28      | 27        | 40       | 40     | YES      |
| Maastricht                  | 43             | 344  | 18     | 15      | 32      | 21      | 18        | 32       | 30     | YES      |
| Eindhoven                   | 70             | 753  | 18     | 24      | 50      | 42      | 36        | 50       | 50     | YES      |
| Amsterdam                   | 54             | 581  | 18     | 18      | 45      | 28      | 27        | 45       | 40     | YES      |
| Den Haag                    | 45             | 484  | 18     | 21      | 35      | 21      | 24        | 35       | 30     | YES      |
| Rotterdam                   | 61             | 656  | 18     | 24      | 45      | 28      | 36        | 45       | 40     | YES      |
| Utrecht/Eindhoven           | 123            | 1323 | -      | -       | -       | -       | -         | 90       | 90     | YES      |
| Eindhoven/Amsterdam         | 169            | 1819 | -      | -       | -       | -       | -         | 120      | 110    | YES      |
| Utrecht/Eindhoven/Amsterdam | 222            | 2389 | -      | -       | -       | -       | -         | 160      | 150    | YES      |