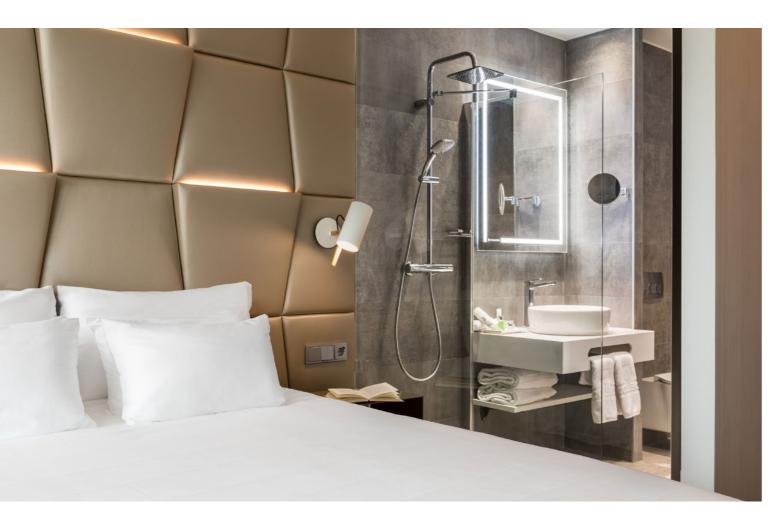

### A time to relax

Light and spacious, our rooms are contemporary in style and have a luxurious feel with hardwood floors and stylish beige and red décor. All rooms are well-equipped with a wide range of facilities including:

#### **ROOM FACILITIES**

- Mattresses designed
  exclusively for NH Collection
- Nespresso coffee machines
- Minibar
- 24/7 In-room dining
- Room safety deposit box
- Flatscreen digital tv
- Bluetooth speakers
- Rain showers
- Professional hairdryer
- Exclusive amenity line
- Climate control
- Free wireless internet access