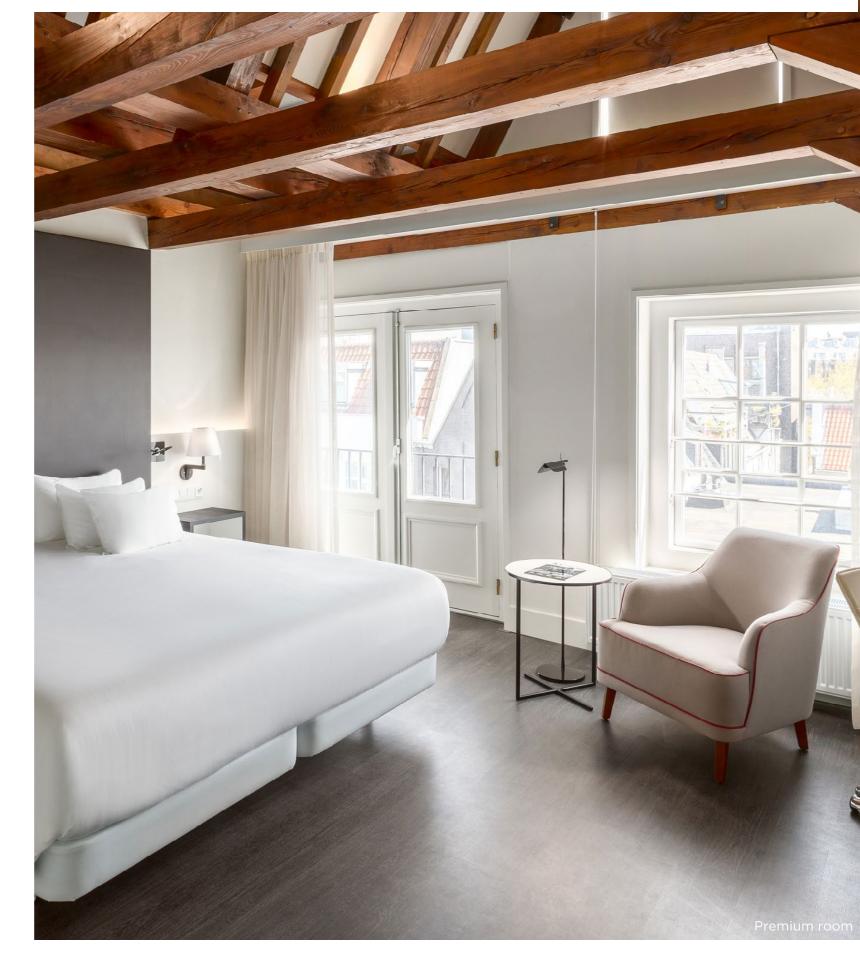

### Legendary modernity

It is, together with the Amsterdam Centraal station, one of the illustrious occupants of the emblematic Prins Hendrikkade square, the point of entry to the heart of Amsterdam. When walking through the doors of the NH Collection Barbizon Palace, a bright lobby welcomes the traveller, extending an old street towards the interior. On its sides, the façades of old houses from the 17th century shelter nowadays, within their old premises, a hotel bar, breakfast restaurant or a meeting room.

Each corner of this iconic hotel, nearly 300 years old, is a perfect merger between modernity and history. Its 274 rooms and lobby area evoke the romance of the past, with wooden beams and pointed ceiling, yet with a sleek and contemporary touch. With its Michelin starred restaurant Vermeer and its unique event spaces it is a unique hotel in "the Venice of the North".

Personal attention, outstanding facilities and unmatched heritage make your stay in NH Collection Barbizon Palace an exceptional experience.