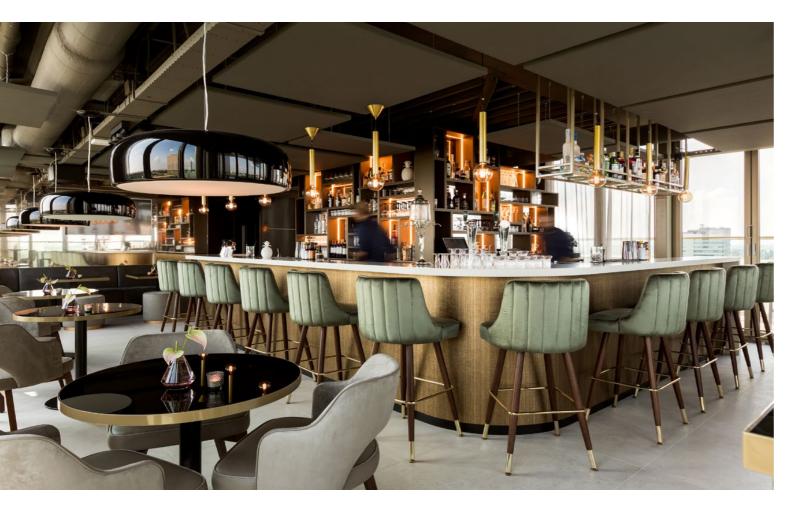

### VANE Skybar

VANE Skybar, a highlight of the hotel on the top floor. At VANE you can sip a cocktail or a glass of wine. Walk outside to the terrace and enjoy the panorama!

The allure of VANE perfectly fits an international city as Eindhoven. VANE is cosmopolitan cool, guests share stories and experiences with each other and enjoy good food and sparkling cocktails.

These cocktails will be served under the supervision of Tess Posthumus, chosen as the world's best female bartender in 2015. NH Collection and Tess have built a sustainable relationship in the last years. Tess is responsible for the cocktail menu and the training of bartenders at NH Collection Eindhoven Centre.