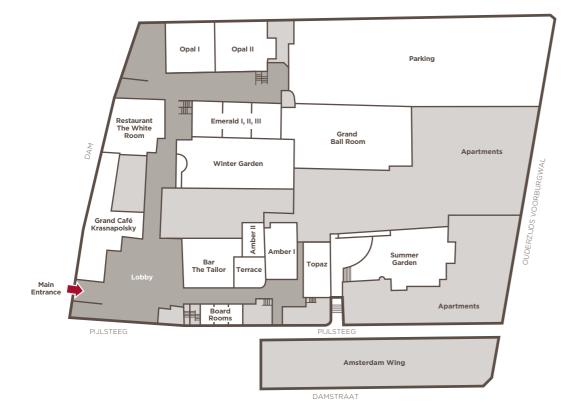

### Overview rooms

**GROUND FLOOR** 

FIRST FLOOR

SECOND FLOOR

# Function rooms and their capacities

|                                                       |        | AREA           |       | :      |         |         | ••••    |           | •.•      |        |          |
|-------------------------------------------------------|--------|----------------|-------|--------|---------|---------|---------|-----------|----------|--------|----------|
|                                                       |        | M <sup>2</sup> | FEET  |        | :Щ:     |         |         |           | ••••     |        | DAYLIGHT |
| MEETING ROOM NAME                                     |        |                |       | square | u-shape | theatre | cabaret | classroom | cocktail | dinner |          |
| Grand Ballroom                                        |        | 510            | 5490  | 50     | 90      | 700     | 320     | 345       | 600      | 320    |          |
| The Winter Garden                                     |        | 462            | 4973  | -      | -       | -       | -       | -         | 600      | 320    | Yes      |
| The Winter Garden +<br>Emerald Rooms                  |        | 677            | 7288  | -      | -       | -       | -       | -         | 750      | 490    | Yes      |
| The Winter Garden + Grand<br>Ballroom + Emerald Rooms |        | 1187           | 12778 | -      | -       | -       | -       | -         | 1500     | 840    | Yes      |
| Opal I                                                |        | 131            | 1475  | 20     | 30      | 165     | 48      | 84        | 100      | 80     | Yes      |
| Opal II                                               |        | 181            | 2035  | 30     | 42      | 220     | 96      | 110       | 150      | 120    | Yes      |
| Opal I + II                                           |        | 312            | 3499  | 50     | 75      | 440     | 200     | 222       | 250      | 200    | Yes      |
| Emerald I                                             |        | 71             | 765   | 18     | 24      | 81      | 32      | 36        | 60       | 50     | Yes      |
| Emerald II                                            |        | 71             | 765   | 18     | 24      | 81      | 32      | 36        | 60       | 50     | Yes      |
| Emerald III                                           |        | 71             | 765   | 18     | 24      | 81      | 32      | 36        | 60       | 50     | Yes      |
| Emerald   +    /    +                                 |        | 142            | 1539  | 24     | 48      | 186     | 64      | 84        | 125      | 110    | Yes      |
| Emerald I + II + III                                  |        | 215            | 2315  | 32     | 66      | 280     | 96      | 133       | 225      | 170    | Yes      |
| Board Rooms I, II, III                                |        | 13,5           | 151   | 8      |         |         |         |           |          | 8      | Yes      |
| Amber I                                               |        | 150            | 1614  | 42     | 42      | 120     | 56      | 63        | 90       | 70     | Yes      |
| Amber II                                              |        | 45             | 484   | 18     | 21      | 48      | 16      | 27        | 30       | 20     | Yes      |
| Тораz                                                 |        | 116            | 1249  | 36     | 42      | 140     | 64      | 81        | 70       | 70     | Yes      |
| Diamond                                               |        | 230            | 2548  | 60     | 78      | 333     | 152     | 186       | 225      | 170    | Yes      |
| Ruby                                                  |        | 210            | 2261  | 60     | 75      | 252     | 128     | 141       | 175      | 120    | Yes      |
| Jade                                                  |        | 47             | 506   | 18     | 21      | 50      | 16      | 24        | 50       | 20     | Yes      |
| Noble (2nd floor)                                     |        | 45             | 484   | 18     | 21      | 50      | 20      | 24        | 40       | 20     | Yes      |
| Summergarden                                          |        | 280            | 3014  |        |         |         |         |           | 200      |        | Yes      |
| Bar The Tailor                                        | nside  | 155            | 1668  | -      | -       | -       | -       | -         | 125      | -      | Yes      |
|                                                       | errace | 104            | 1119  | -      | -       | -       | -       | -         | 50       | -      |          |
| The White Room                                        |        | 155            | 1668  |        |         |         | upon    | request   |          |        |          |
| Ontbijtopstelling Wintertuin                          |        | 220            | -     | -      | -       | -       | -       | -         | -        | -      | -        |
| Onvangst en diner in Wintertuin                       |        | 200            | -     | -      | -       | -       | -       | -         | -        | -      | -        |