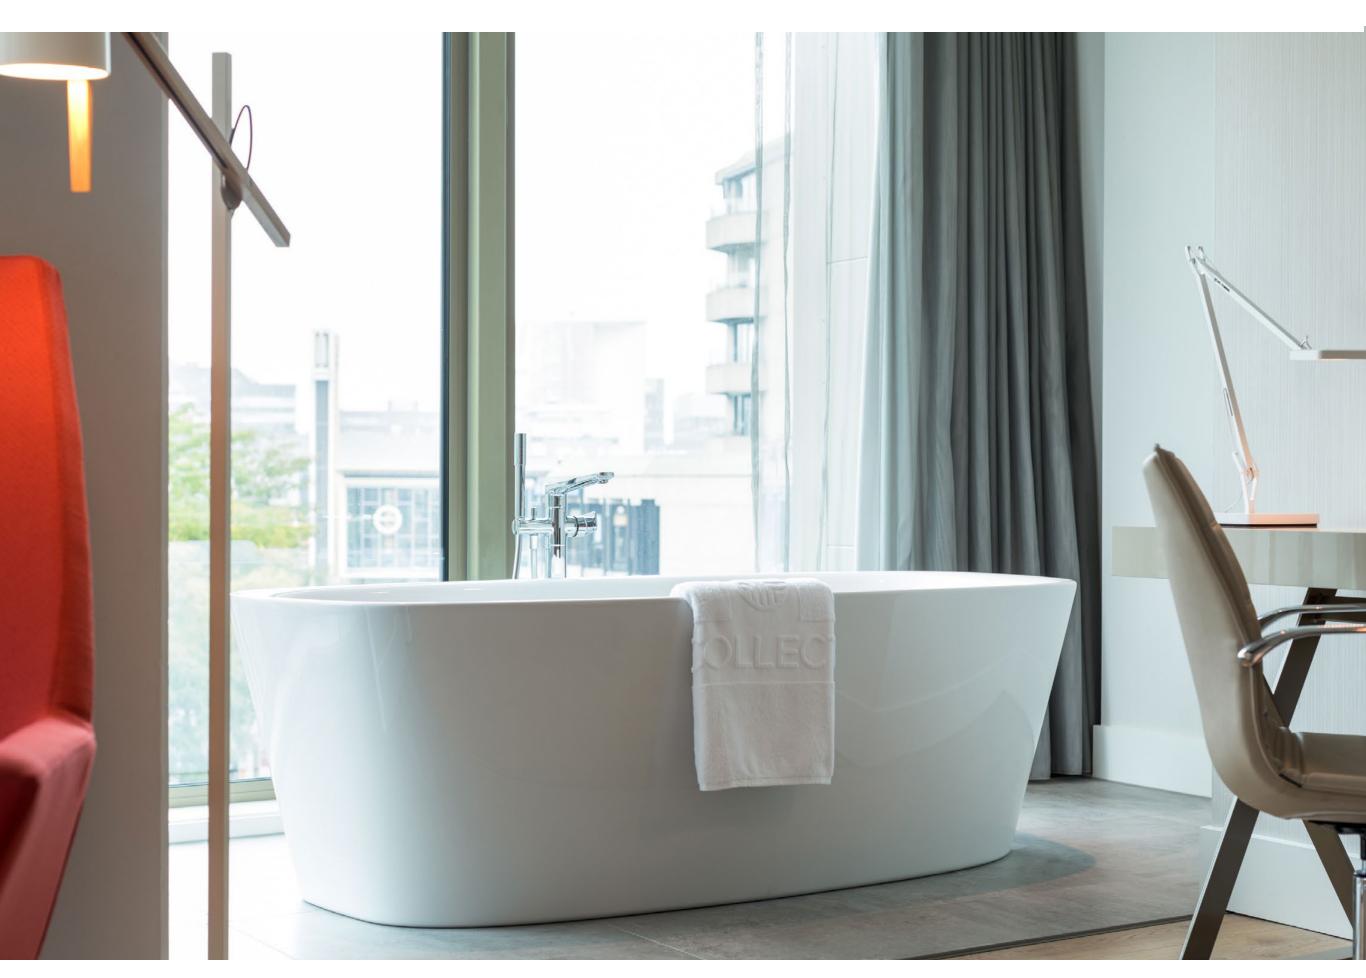

#### **ROOM FACILITIES**

- Mattresses designed
  exclusively for NH Collection
- Nespresso coffee machines
- Minibar
- 24/7 In-room dining
- Room safety deposit box
- Flatscreen digital tv
- Rain showers
- Professional hairdryer
- Exclusive amenity line
- Climate control
- Free wireless internet access