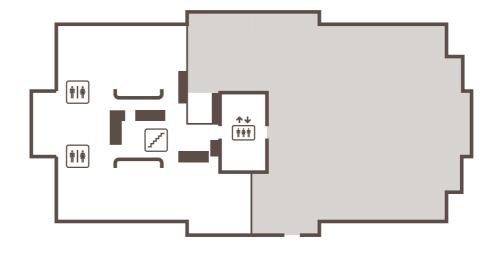

### Overview event rooms

**GROUND FLOOR HOTEL** 

## Function rooms and their capacities

| MEETING ROOM NAME   | AREA           |       |          | :      | . • .  |           |         |         |         |          |
|---------------------|----------------|-------|----------|--------|--------|-----------|---------|---------|---------|----------|
|                     | M <sup>2</sup> | FEET  | cocktail | square | dinner | classroom | theatre | u-shape | cabaret | DAYLIGHT |
| Ferdinand Bol 1     | 2.90           | 55    | 60       | 28     | 40     | 30        | 50      | 23      | 24      | -        |
| Ferdinand Bol 2     | 2.90           | 43    | 50       | 24     | 30     | 24        | 40      | 18      | 18      | -        |
| Ferdinand Bol 3     | 2.90           | 43    | 50       | 24     | 30     | 24        | 40      | 18      | 18      | -        |
| Ferdinand Bol 4     | 2.90           | 55    | 60       | 28     | 40     | 30        | 50      | 23      | 24      | -        |
| Ferdinand Bol 1 & 2 | 2.90           | 98    | 100      | 44     | 70     | 50        | 90      | 38      | 42      | -        |
| Ferdinand Bol 3 & 4 | 2.90           | 98    | 100      | 44     | 70     | 50        | 90      | 38      | 42      | -        |
| Ferdinand Bol 1 - 4 | 2.90           | 196   | 150      | -      | 120    | 105       | 180     | -       | 90      | -        |
| Albert Cuyp         | 2.90           | 54    | 60       | 24     | 30     | 24        | 48      | 20      | 24      | -        |
| Jan van Goyen       | 2.40           | 60    | 50       | 24     | 30     | 30        | 40      | 21      | -       | Yes      |
| Frans Hals          | 2.60           | 40    | 25       | 18     | 20     | 18        | 20      | 15      | -       | Yes      |
| Jan Steen           | 2.62           | 23    | -        | 8      | -      | -         | -       | -       | -       | Yes      |
| Olof's              | 18             | 353   | 400      | 60     | 200    | 168       | 298     | 54      | 168     | Yes      |
| Mezzanine           | 5              | 110   | 120      | 24     | 80     | 48        | 90      | 27      | 48      | Yes      |
| Olof's & Mezzanine  | 18             | 463   | 520      | 60     | 280    | 183       | 334     | 54      | 192     | Yes      |
| Foyer A             | 2.65           | 108,8 | 100      | 35     | 60     | 42        | 90      | 35      | 42      | -        |
| Foyer B             | 2.65           | 49    | 40       | 10     | 20     | 20        | 32      | 10      | 16      | -        |
| Foyer C             | 2.65           | 59,7  | 100      | -      | -      | -         | -       | -       | -       | -        |