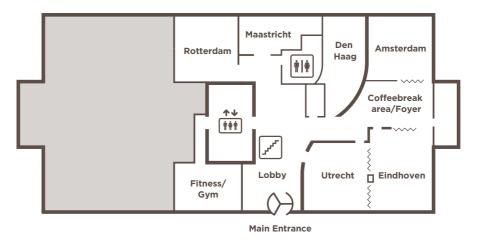

### Overview rooms

VANE SKYBAR + ROOF TERRACE TOP FLOOR

VANE RESTAURANT

FIRST FLOOR

### Function rooms and their capacities

|                             | AREA           |      | :      | :Ц:     |         |         |           | • •      |        |          |
|-----------------------------|----------------|------|--------|---------|---------|---------|-----------|----------|--------|----------|
| MEETING ROOM NAME           | M <sup>2</sup> | FEET | square | u-shape | theatre | cabaret | classroom | cocktail | dinner | DAYLIGHT |
| Utrecht                     | 53             | 570  | 18     | 15      | 40      | 28      | 27        | 40       | 40     | YES      |
| Maastricht                  | 43             | 344  | 18     | 15      | 32      | 21      | 18        | 32       | 30     | YES      |
| Eindhoven                   | 70             | 753  | 18     | 24      | 50      | 42      | 36        | 50       | 50     | YES      |
| Amsterdam                   | 54             | 581  | 18     | 18      | 45      | 28      | 27        | 45       | 40     | YES      |
| Den Haag                    | 45             | 484  | 18     | 21      | 35      | 21      | 24        | 35       | 30     | YES      |
| Rotterdam                   | 61             | 656  | 18     | 24      | 45      | 28      | 36        | 45       | 40     | YES      |
| Utrecht/Eindhoven           | 123            | 1323 | -      | -       | -       | -       | -         | 90       | 90     | YES      |
| Eindhoven/Amsterdam         | 169            | 1819 | -      | -       | -       | -       | -         | 120      | 110    | YES      |
| Utrecht/Eindhoven/Amsterdam | 222            | 2389 | -      | -       | -       | -       | -         | 160      | 150    | YES      |