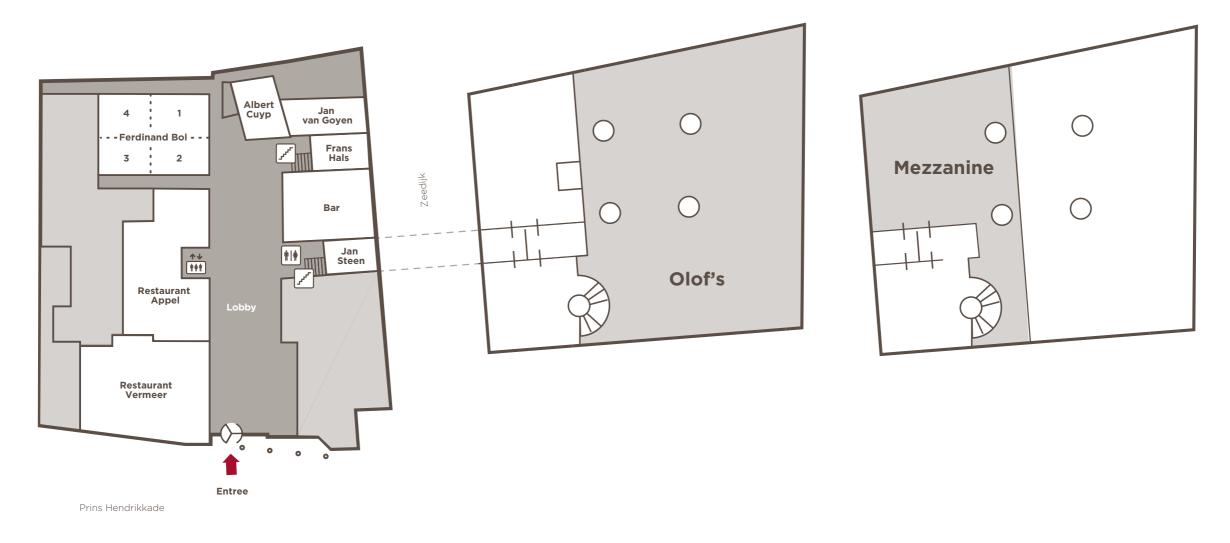

### OLOF'S

The highlight of the hotel is Olof's. Olof's is located in a 15th century chapel, and a destination on its own. It is part of the hotel and can be reached through a tunnel under the famous Zeedijk or via its' own entrance at the Zeedijk. The chapel is a fantastic meeting & event location which will impress the most indulged traveller.

### Overview event rooms

**GROUND FLOOR HOTEL** 

## Function rooms and their capacities

| MEETING ROOM NAME   | AREA           |       |          | :      | . • .  |           |         |         |         |          |
|---------------------|----------------|-------|----------|--------|--------|-----------|---------|---------|---------|----------|
|                     | M <sup>2</sup> | FEET  | cocktail | square | dinner | classroom | theatre | u-shape | cabaret | DAYLIGHT |
| Ferdinand Bol 1     | 2.90           | 55    | 60       | 28     | 40     | 30        | 50      | 23      | 24      | -        |
| Ferdinand Bol 2     | 2.90           | 43    | 50       | 24     | 30     | 24        | 40      | 18      | 18      | -        |
| Ferdinand Bol 3     | 2.90           | 43    | 50       | 24     | 30     | 24        | 40      | 18      | 18      | -        |
| Ferdinand Bol 4     | 2.90           | 55    | 60       | 28     | 40     | 30        | 50      | 23      | 24      | -        |
| Ferdinand Bol 1 & 2 | 2.90           | 98    | 100      | 44     | 70     | 50        | 90      | 38      | 42      | -        |
| Ferdinand Bol 3 & 4 | 2.90           | 98    | 100      | 44     | 70     | 50        | 90      | 38      | 42      | -        |
| Ferdinand Bol 1 - 4 | 2.90           | 196   | 150      | -      | 120    | 105       | 180     | -       | 90      | -        |
| Albert Cuyp         | 2.90           | 54    | 60       | 24     | 30     | 24        | 48      | 20      | 24      | -        |
| Jan van Goyen       | 2.40           | 60    | 50       | 24     | 30     | 30        | 40      | 21      | -       | Yes      |
| Frans Hals          | 2.60           | 40    | 25       | 18     | 20     | 18        | 20      | 15      | -       | Yes      |
| Jan Steen           | 2.62           | 23    | -        | 8      | -      | -         | -       | -       | -       | Yes      |
| Olof's              | 18             | 353   | 400      | 60     | 200    | 168       | 298     | 54      | 168     | Yes      |
| Mezzanine           | 5              | 110   | 120      | 24     | 80     | 48        | 90      | 27      | 48      | Yes      |
| Olof's & Mezzanine  | 18             | 463   | 520      | 60     | 280    | 183       | 334     | 54      | 192     | Yes      |
| Foyer A             | 2.65           | 108,8 | 100      | 35     | 60     | 42        | 90      | 35      | 42      | -        |
| Foyer B             | 2.65           | 49    | 40       | 10     | 20     | 20        | 32      | 10      | 16      | -        |
| Foyer C             | 2.65           | 59,7  | 100      | -      | -      | -         | -       | -       | -       | -        |