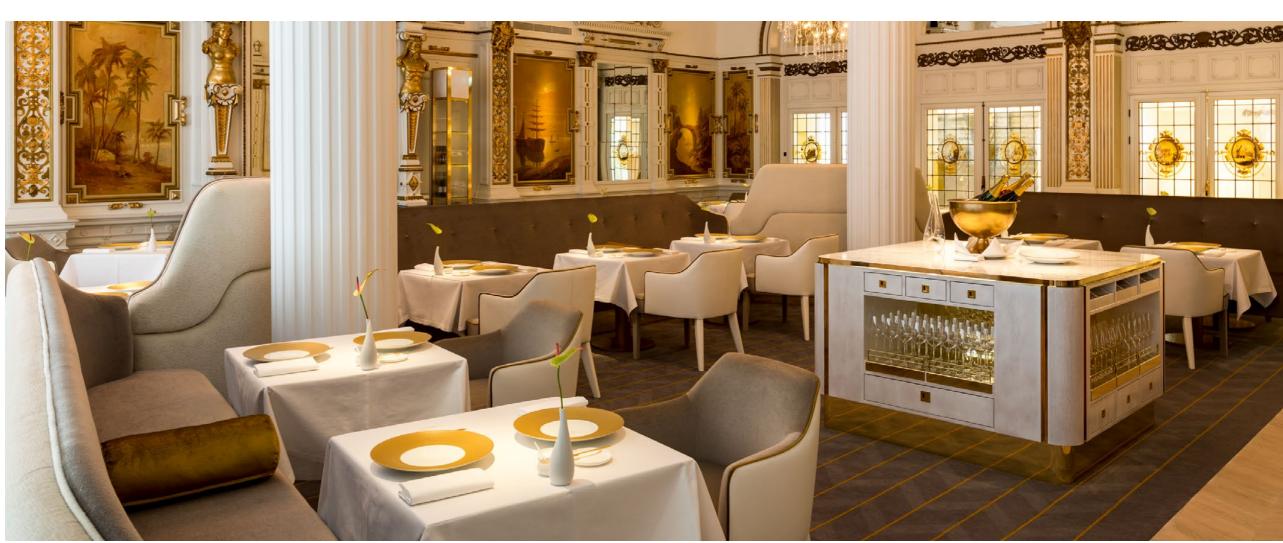

### The crown jewel

A place of rest for travellers, but also a place to see and be seen. NH Collection Grand Hotel Krasnapolsky is overlooking Dam Square, which has been and continues to be the heart of Amsterdam and the social meeting point in the Dutch capital. A magnificent historic building dating back to 1856. In that year, Mr. Adolph Wilhelm Krasnapolsky first opened a coffee house on the site. The hotel wears its history proudly with images from the old days. The interior design of our bar The Tailor pays tribute to the first craftsmanship of Mr. Krasnapolsky: tailoring. Other indulging gastronomic experiences can be enjoyed at The White Room by Jacob Jan Boerma, the hotel's exclusive Michelin starred dining experience and Grand Café Krasnapolsky.

Along with 451 contemporary guest rooms, over 2000 square metres of meeting space including the monumental Winter Garden, NH Collection Grand Hotel Krasnapolsky has it all, to ensure that you have an unforgettable stay.