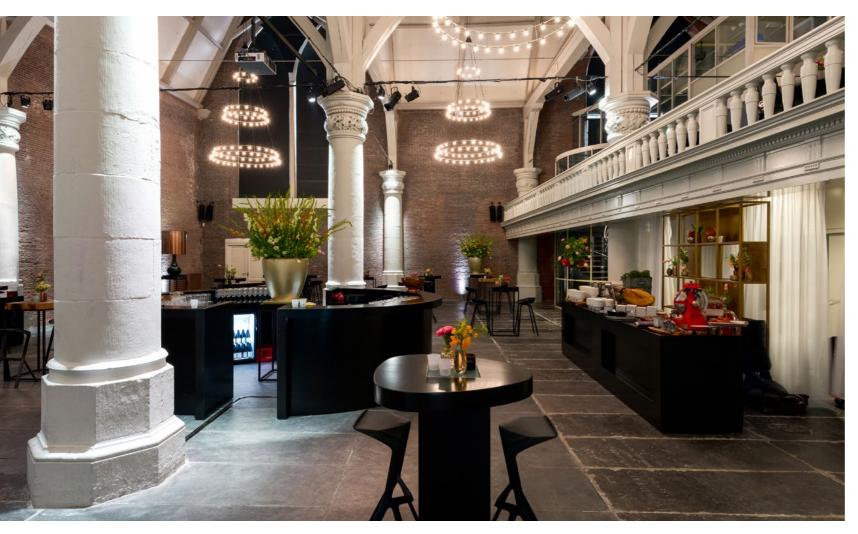

### OLOF'S

The highlight of the hotel is Olof's. Olof's is located in a 15th century chapel, and a destination on its own. It is part of the hotel and can be reached through a tunnel under the famous Zeedijk or via its' own entrance at the Zeedijk. The chapel is a fantastic meeting & event location which will impress the most indulged traveller.