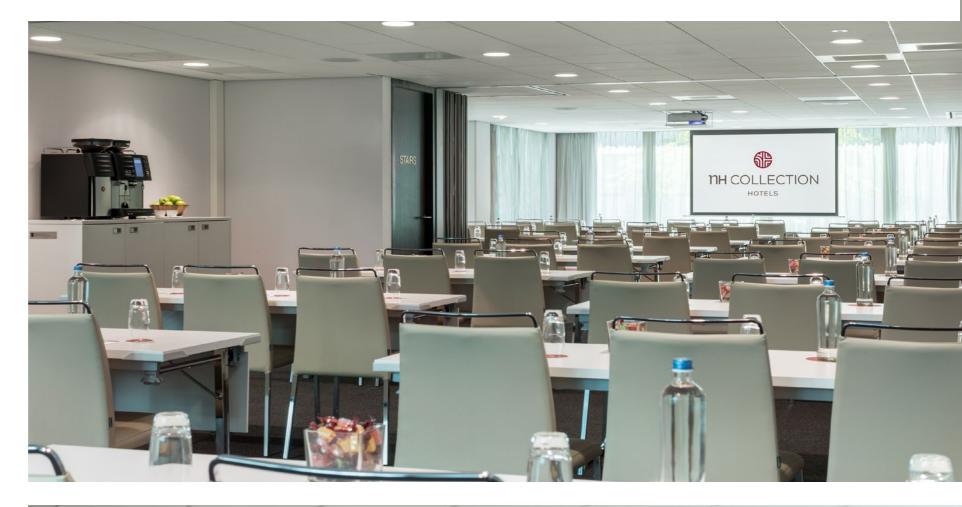

### Overview event rooms

**GROUND FLOOR HOTEL** 

## Function rooms and their capacities

| MEETING ROOM NAME   | AREA           |       |          | :      | . • .  |           |         |         |         |          |
|---------------------|----------------|-------|----------|--------|--------|-----------|---------|---------|---------|----------|
|                     | M <sup>2</sup> | FEET  | cocktail | square | dinner | classroom | theatre | u-shape | cabaret | DAYLIGHT |
| Ferdinand Bol 1     | 2.90           | 55    | 60       | 28     | 40     | 30        | 50      | 23      | 24      | -        |
| Ferdinand Bol 2     | 2.90           | 43    | 50       | 24     | 30     | 24        | 40      | 18      | 18      | -        |
| Ferdinand Bol 3     | 2.90           | 43    | 50       | 24     | 30     | 24        | 40      | 18      | 18      | -        |
| Ferdinand Bol 4     | 2.90           | 55    | 60       | 28     | 40     | 30        | 50      | 23      | 24      | -        |
| Ferdinand Bol 1 & 2 | 2.90           | 98    | 100      | 44     | 70     | 50        | 90      | 38      | 42      | -        |
| Ferdinand Bol 3 & 4 | 2.90           | 98    | 100      | 44     | 70     | 50        | 90      | 38      | 42      | -        |
| Ferdinand Bol 1 - 4 | 2.90           | 196   | 150      | -      | 120    | 105       | 180     | -       | 90      | -        |
| Albert Cuyp         | 2.90           | 54    | 60       | 24     | 30     | 24        | 48      | 20      | 24      | -        |
| Jan van Goyen       | 2.40           | 60    | 50       | 24     | 30     | 30        | 40      | 21      | -       | Yes      |
| Frans Hals          | 2.60           | 40    | 25       | 18     | 20     | 18        | 20      | 15      | -       | Yes      |
| Jan Steen           | 2.62           | 23    | -        | 8      | -      | -         | -       | -       | -       | Yes      |
| Olof's              | 18             | 353   | 400      | 60     | 200    | 168       | 298     | 54      | 168     | Yes      |
| Mezzanine           | 5              | 110   | 120      | 24     | 80     | 48        | 90      | 27      | 48      | Yes      |
| Olof's & Mezzanine  | 18             | 463   | 520      | 60     | 280    | 183       | 334     | 54      | 192     | Yes      |
| Foyer A             | 2.65           | 108,8 | 100      | 35     | 60     | 42        | 90      | 35      | 42      | -        |
| Foyer B             | 2.65           | 49    | 40       | 10     | 20     | 20        | 32      | 10      | 16      | -        |
| Foyer C             | 2.65           | 59,7  | 100      | -      | -      | -         | -       | -       | -       | -        |