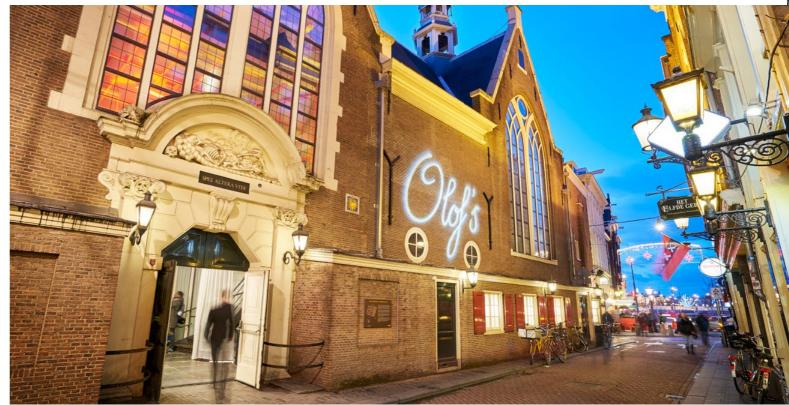

### OLOF'S

The highlight of the hotel is Olof's. Olof's is located in a 15th century chapel, and a destination on its own. It is part of the hotel and can be reached through a tunnel under the famous Zeedijk or via its' own entrance at the Zeedijk. The chapel is a fantastic meeting & event location which will impress the most indulged traveller.