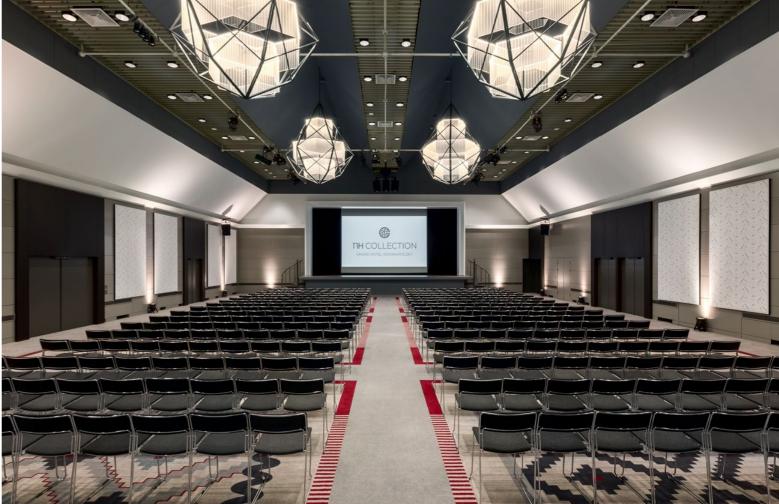

### MEETINGS AND EVENTS FACILITIES

- 2300 m<sup>2</sup> Meeting space
- 17 meeting rooms serving different needs, including the monumental Winter Garden
- SMART Room SystemTM for Microsoft® Lync® Online
- State of the art AV Equipment
- Flexible break-out rooms
- Natural Daylight
- Event menu's inspired by Jacob Jan Boerma
- Dedicated Event Technology Team on-site

# Function rooms and their capacities

|                                                       |        | AREA           |       | :      |         |         | ••••    |           | •.•      |        |          |
|-------------------------------------------------------|--------|----------------|-------|--------|---------|---------|---------|-----------|----------|--------|----------|
|                                                       |        | M <sup>2</sup> | FEET  |        | :Щ:     |         |         |           | ••••     |        | DAYLIGHT |
| MEETING ROOM NAME                                     |        |                |       | square | u-shape | theatre | cabaret | classroom | cocktail | dinner |          |
| Grand Ballroom                                        |        | 510            | 5490  | 50     | 90      | 700     | 320     | 345       | 600      | 320    |          |
| The Winter Garden                                     |        | 462            | 4973  | -      | -       | -       | -       | -         | 600      | 320    | Yes      |
| The Winter Garden +<br>Emerald Rooms                  |        | 677            | 7288  | -      | -       | -       | -       | -         | 750      | 490    | Yes      |
| The Winter Garden + Grand<br>Ballroom + Emerald Rooms |        | 1187           | 12778 | -      | -       | -       | -       | -         | 1500     | 840    | Yes      |
| Opal I                                                |        | 131            | 1475  | 20     | 30      | 165     | 48      | 84        | 100      | 80     | Yes      |
| Opal II                                               |        | 181            | 2035  | 30     | 42      | 220     | 96      | 110       | 150      | 120    | Yes      |
| Opal I + II                                           |        | 312            | 3499  | 50     | 75      | 440     | 200     | 222       | 250      | 200    | Yes      |
| Emerald I                                             |        | 71             | 765   | 18     | 24      | 81      | 32      | 36        | 60       | 50     | Yes      |
| Emerald II                                            |        | 71             | 765   | 18     | 24      | 81      | 32      | 36        | 60       | 50     | Yes      |
| Emerald III                                           |        | 71             | 765   | 18     | 24      | 81      | 32      | 36        | 60       | 50     | Yes      |
| Emerald   +    /    +                                 |        | 142            | 1539  | 24     | 48      | 186     | 64      | 84        | 125      | 110    | Yes      |
| Emerald I + II + III                                  |        | 215            | 2315  | 32     | 66      | 280     | 96      | 133       | 225      | 170    | Yes      |
| Board Rooms I, II, III                                |        | 13,5           | 151   | 8      |         |         |         |           |          | 8      | Yes      |
| Amber I                                               |        | 150            | 1614  | 42     | 42      | 120     | 56      | 63        | 90       | 70     | Yes      |
| Amber II                                              |        | 45             | 484   | 18     | 21      | 48      | 16      | 27        | 30       | 20     | Yes      |
| Тораz                                                 |        | 116            | 1249  | 36     | 42      | 140     | 64      | 81        | 70       | 70     | Yes      |
| Diamond                                               |        | 230            | 2548  | 60     | 78      | 333     | 152     | 186       | 225      | 170    | Yes      |
| Ruby                                                  |        | 210            | 2261  | 60     | 75      | 252     | 128     | 141       | 175      | 120    | Yes      |
| Jade                                                  |        | 47             | 506   | 18     | 21      | 50      | 16      | 24        | 50       | 20     | Yes      |
| Noble (2nd floor)                                     |        | 45             | 484   | 18     | 21      | 50      | 20      | 24        | 40       | 20     | Yes      |
| Summergarden                                          |        | 280            | 3014  |        |         |         |         |           | 200      |        | Yes      |
| Bar The Tailor                                        | nside  | 155            | 1668  | -      | -       | -       | -       | -         | 125      | -      | Yes      |
|                                                       | errace | 104            | 1119  | -      | -       | -       | -       | -         | 50       | -      |          |
| The White Room                                        |        | 155            | 1668  |        |         |         | upon    | request   |          |        |          |
| Ontbijtopstelling Wintertuin                          |        | 220            | -     | -      | -       | -       | -       | -         | -        | -      | -        |
| Onvangst en diner in Wintertuin                       |        | 200            | -     | -      | -       | -       | -       | -         | -        | -      | -        |