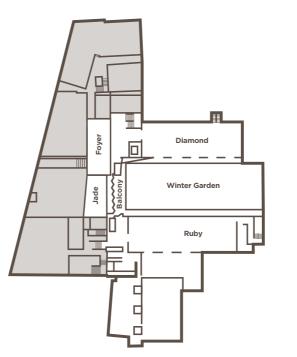

### Overview rooms

**GROUND FLOOR** 

FIRST FLOOR

SECOND FLOOR

# Function rooms and their capacities

|                                                       |        | AREA           |       | :      |         |         | ••••    |           | •.•      |        |          |
|-------------------------------------------------------|--------|----------------|-------|--------|---------|---------|---------|-----------|----------|--------|----------|
|                                                       |        | M <sup>2</sup> | FEET  |        | :Щ:     |         |         |           | ••••     |        | DAYLIGHT |
| MEETING ROOM NAME                                     |        |                |       | square | u-shape | theatre | cabaret | classroom | cocktail | dinner |          |
| Grand Ballroom                                        |        | 510            | 5490  | 50     | 90      | 700     | 320     | 345       | 600      | 320    |          |
| The Winter Garden                                     |        | 462            | 4973  | -      | -       | -       | -       | -         | 600      | 320    | Yes      |
| The Winter Garden +<br>Emerald Rooms                  |        | 677            | 7288  | -      | -       | -       | -       | -         | 750      | 490    | Yes      |
| The Winter Garden + Grand<br>Ballroom + Emerald Rooms |        | 1187           | 12778 | -      | -       | -       | -       | -         | 1500     | 840    | Yes      |
| Opal I                                                |        | 131            | 1475  | 20     | 30      | 165     | 48      | 84        | 100      | 80     | Yes      |
| Opal II                                               |        | 181            | 2035  | 30     | 42      | 220     | 96      | 110       | 150      | 120    | Yes      |
| Opal I + II                                           |        | 312            | 3499  | 50     | 75      | 440     | 200     | 222       | 250      | 200    | Yes      |
| Emerald I                                             |        | 71             | 765   | 18     | 24      | 81      | 32      | 36        | 60       | 50     | Yes      |
| Emerald II                                            |        | 71             | 765   | 18     | 24      | 81      | 32      | 36        | 60       | 50     | Yes      |
| Emerald III                                           |        | 71             | 765   | 18     | 24      | 81      | 32      | 36        | 60       | 50     | Yes      |
| Emerald   +    /    +                                 |        | 142            | 1539  | 24     | 48      | 186     | 64      | 84        | 125      | 110    | Yes      |
| Emerald I + II + III                                  |        | 215            | 2315  | 32     | 66      | 280     | 96      | 133       | 225      | 170    | Yes      |
| Board Rooms I, II, III                                |        | 13,5           | 151   | 8      |         |         |         |           |          | 8      | Yes      |
| Amber I                                               |        | 150            | 1614  | 42     | 42      | 120     | 56      | 63        | 90       | 70     | Yes      |
| Amber II                                              |        | 45             | 484   | 18     | 21      | 48      | 16      | 27        | 30       | 20     | Yes      |
| Тораz                                                 |        | 116            | 1249  | 36     | 42      | 140     | 64      | 81        | 70       | 70     | Yes      |
| Diamond                                               |        | 230            | 2548  | 60     | 78      | 333     | 152     | 186       | 225      | 170    | Yes      |
| Ruby                                                  |        | 210            | 2261  | 60     | 75      | 252     | 128     | 141       | 175      | 120    | Yes      |
| Jade                                                  |        | 47             | 506   | 18     | 21      | 50      | 16      | 24        | 50       | 20     | Yes      |
| Noble (2nd floor)                                     |        | 45             | 484   | 18     | 21      | 50      | 20      | 24        | 40       | 20     | Yes      |
| Summergarden                                          |        | 280            | 3014  |        |         |         |         |           | 200      |        | Yes      |
| Bar The Tailor                                        | nside  | 155            | 1668  | -      | -       | -       | -       | -         | 125      | -      | Yes      |
|                                                       | errace | 104            | 1119  | -      | -       | -       | -       | -         | 50       | -      |          |
| The White Room                                        |        | 155            | 1668  |        |         |         | upon    | request   |          |        |          |
| Ontbijtopstelling Wintertuin                          |        | 220            | -     | -      | -       | -       | -       | -         | -        | -      | -        |
| Onvangst en diner in Wintertuin                       |        | 200            | -     | -      | -       | -       | -       | -         | -        | -      | -        |