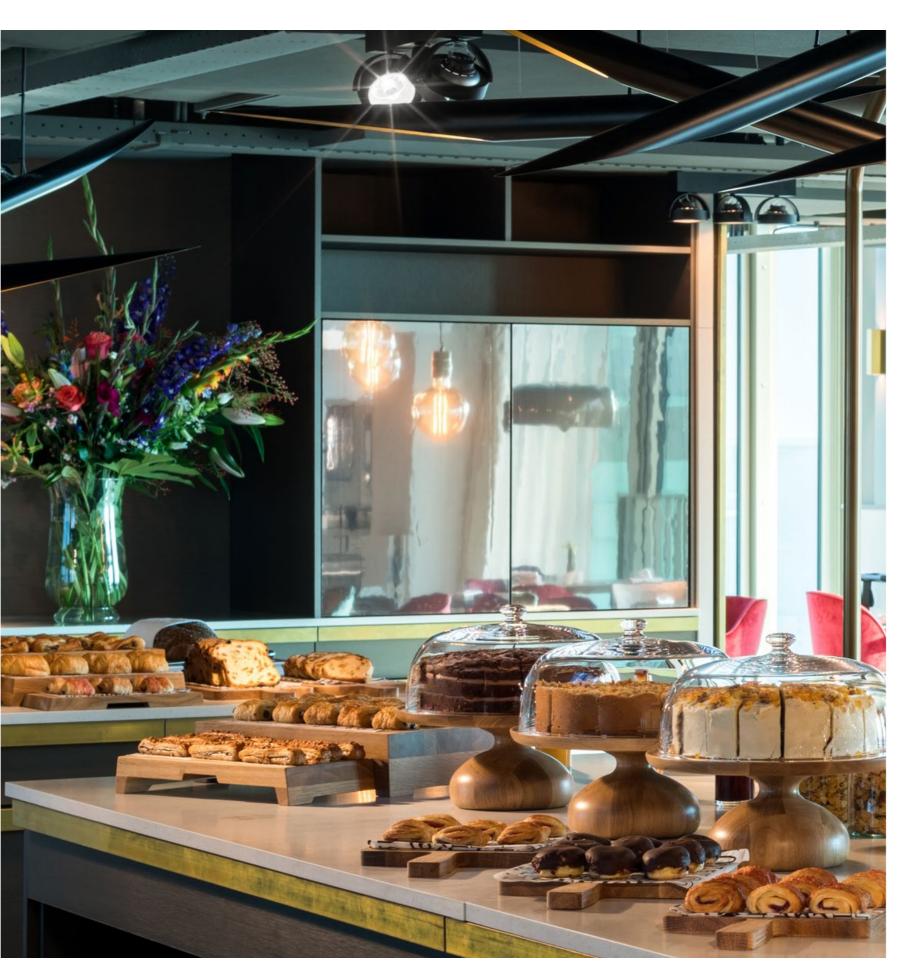

#### **GRAND CAFÉ KRASNAPOLSKY**

Grand Café Krasnapolsky, situated in NH Collection Grand Hotel Krasnapolsky, seats 120 guests for both lunch and dinner, with a magnificent view of the famous Dam Square. During the day you may enjoy a coffee or tea together with delicious cakes and pastries showcased in a one of a kind 'Cake Room' situated in the grand café. In the evening the grand café serves classical dishes with a modern twist paired with selected wines. Do not miss out on the Hors d'Oeuvre Bar, where dishes and salads are freshly prepared. Every day when the clock strikes six the ringing of the bell announces the start of Hors d'Oeuvre Hour, during which small bites, freshly made salads and seafood platters - all small in size, but grand in taste, give a delectable foretaste of flavours to come.