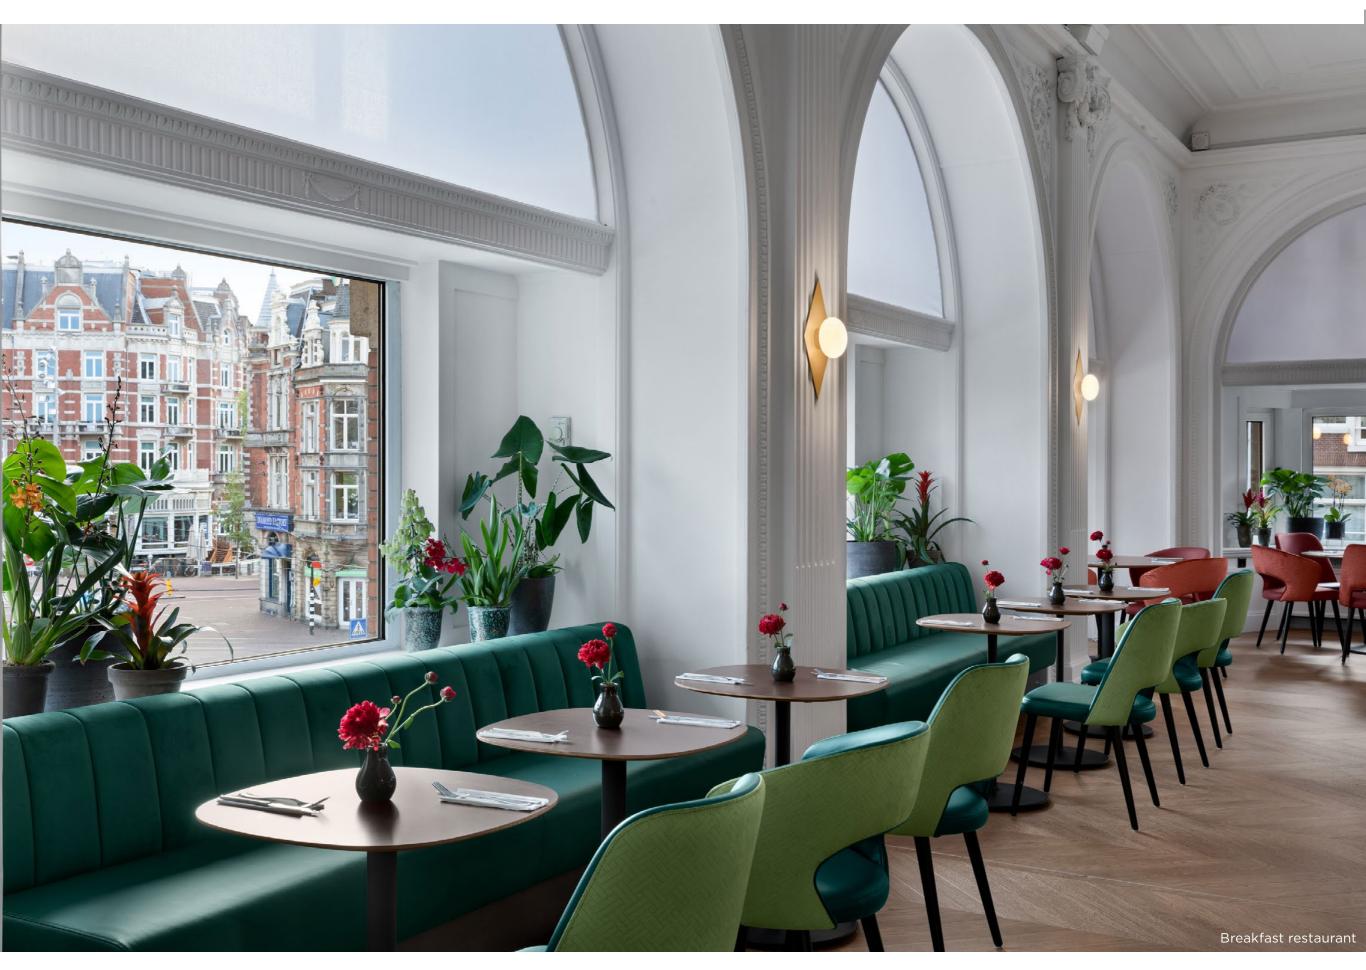

### Legendary modernity

It is, together with the Amsterdam Centraal station, one of the illustrious occupants of the emblematic Prins Hendrikkade square, the point of entry to the heart of Amsterdam. When walking through the doors of the NH Collection Barbizon Palace, a bright lobby welcomes the traveller, extending an old street towards the interior. On its sides, the façades of old houses from the 17th century shelter nowadays, within their old premises, a hotel bar, breakfast restaurant or a meeting room.

Each corner of this iconic hotel, nearly 300 years old, is a perfect merger between modernity and history. Its 274 rooms and lobby area evoke the romance of the past, with wooden beams and pointed ceiling, yet with a sleek and contemporary touch. With its Michelin starred restaurant Vermeer and its unique event spaces it is a unique hotel in "the Venice of the North".

Personal attention, outstanding facilities and unmatched heritage make your stay in NH Collection Barbizon Palace an exceptional experience.

Our signature breakfast buffet restaurant offers a wide variety of dishes, including fresh fruit, pastries and a menu of hot dishes.