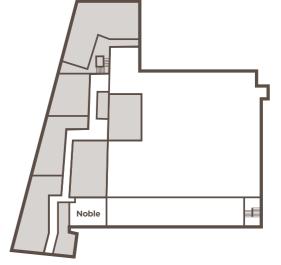

### Overview rooms

**GROUND FLOOR** 

FIRST FLOOR

SECOND FLOOR

# Function rooms and their capacities

|                                                       |        | AREA           |       | :      |         |         | ••••    |           | •.•      |        |          |
|-------------------------------------------------------|--------|----------------|-------|--------|---------|---------|---------|-----------|----------|--------|----------|
|                                                       |        | M <sup>2</sup> | FEET  |        | :Щ:     |         |         |           | ••••     |        | DAYLIGHT |
| MEETING ROOM NAME                                     |        |                |       | square | u-shape | theatre | cabaret | classroom | cocktail | dinner |          |
| Grand Ballroom                                        |        | 510            | 5490  | 50     | 90      | 700     | 320     | 345       | 600      | 320    |          |
| The Winter Garden                                     |        | 462            | 4973  | -      | -       | -       | -       | -         | 600      | 320    | Yes      |
| The Winter Garden +<br>Emerald Rooms                  |        | 677            | 7288  | -      | -       | -       | -       | -         | 750      | 490    | Yes      |
| The Winter Garden + Grand<br>Ballroom + Emerald Rooms |        | 1187           | 12778 | -      | -       | -       | -       | -         | 1500     | 840    | Yes      |
| Opal I                                                |        | 131            | 1475  | 20     | 30      | 165     | 48      | 84        | 100      | 80     | Yes      |
| Opal II                                               |        | 181            | 2035  | 30     | 42      | 220     | 96      | 110       | 150      | 120    | Yes      |
| Opal I + II                                           |        | 312            | 3499  | 50     | 75      | 440     | 200     | 222       | 250      | 200    | Yes      |
| Emerald I                                             |        | 71             | 765   | 18     | 24      | 81      | 32      | 36        | 60       | 50     | Yes      |
| Emerald II                                            |        | 71             | 765   | 18     | 24      | 81      | 32      | 36        | 60       | 50     | Yes      |
| Emerald III                                           |        | 71             | 765   | 18     | 24      | 81      | 32      | 36        | 60       | 50     | Yes      |
| Emerald   +    /    +                                 |        | 142            | 1539  | 24     | 48      | 186     | 64      | 84        | 125      | 110    | Yes      |
| Emerald I + II + III                                  |        | 215            | 2315  | 32     | 66      | 280     | 96      | 133       | 225      | 170    | Yes      |
| Board Rooms I, II, III                                |        | 13,5           | 151   | 8      |         |         |         |           |          | 8      | Yes      |
| Amber I                                               |        | 150            | 1614  | 42     | 42      | 120     | 56      | 63        | 90       | 70     | Yes      |
| Amber II                                              |        | 45             | 484   | 18     | 21      | 48      | 16      | 27        | 30       | 20     | Yes      |
| Тораz                                                 |        | 116            | 1249  | 36     | 42      | 140     | 64      | 81        | 70       | 70     | Yes      |
| Diamond                                               |        | 230            | 2548  | 60     | 78      | 333     | 152     | 186       | 225      | 170    | Yes      |
| Ruby                                                  |        | 210            | 2261  | 60     | 75      | 252     | 128     | 141       | 175      | 120    | Yes      |
| Jade                                                  |        | 47             | 506   | 18     | 21      | 50      | 16      | 24        | 50       | 20     | Yes      |
| Noble (2nd floor)                                     |        | 45             | 484   | 18     | 21      | 50      | 20      | 24        | 40       | 20     | Yes      |
| Summergarden                                          |        | 280            | 3014  |        |         |         |         |           | 200      |        | Yes      |
| Bar The Tailor                                        | nside  | 155            | 1668  | -      | -       | -       | -       | -         | 125      | -      | Yes      |
|                                                       | errace | 104            | 1119  | -      | -       | -       | -       | -         | 50       | -      |          |
| The White Room                                        |        | 155            | 1668  |        |         |         | upon    | request   |          |        |          |
| Ontbijtopstelling Wintertuin                          |        | 220            | -     | -      | -       | -       | -       | -         | -        | -      | -        |
| Onvangst en diner in Wintertuin                       |        | 200            | -     | -      | -       | -       | -       | -         | -        | -      | -        |