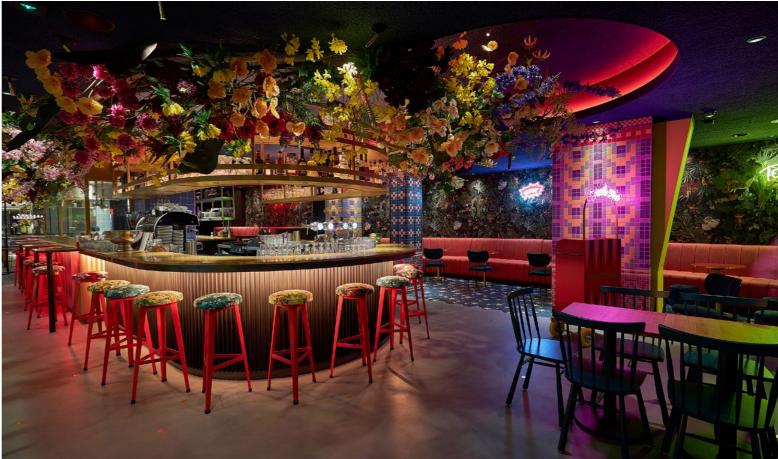

### A place to enjoy

Ter Marsch & Co Amsterdam can be reached via the ground floor of the hotel. This popular bar and grill offers a wide selection of fresh hamburgers from the grill and dry-aged steaks, along with an excellent selection of wines, beers and cocktails.

The warm and welcome interior is an oasis of extravagance with the vibe of the bustling streets nearby. The interior is colorful with flowers and mosaic-covered columns, and the fully open kitchen creates a unique dining experience. Ter Marsch & Co is a place where locals and tourists meet and can enjoy a cup of coffee, an extensive lunch, good dinner, or just meet for a drink.