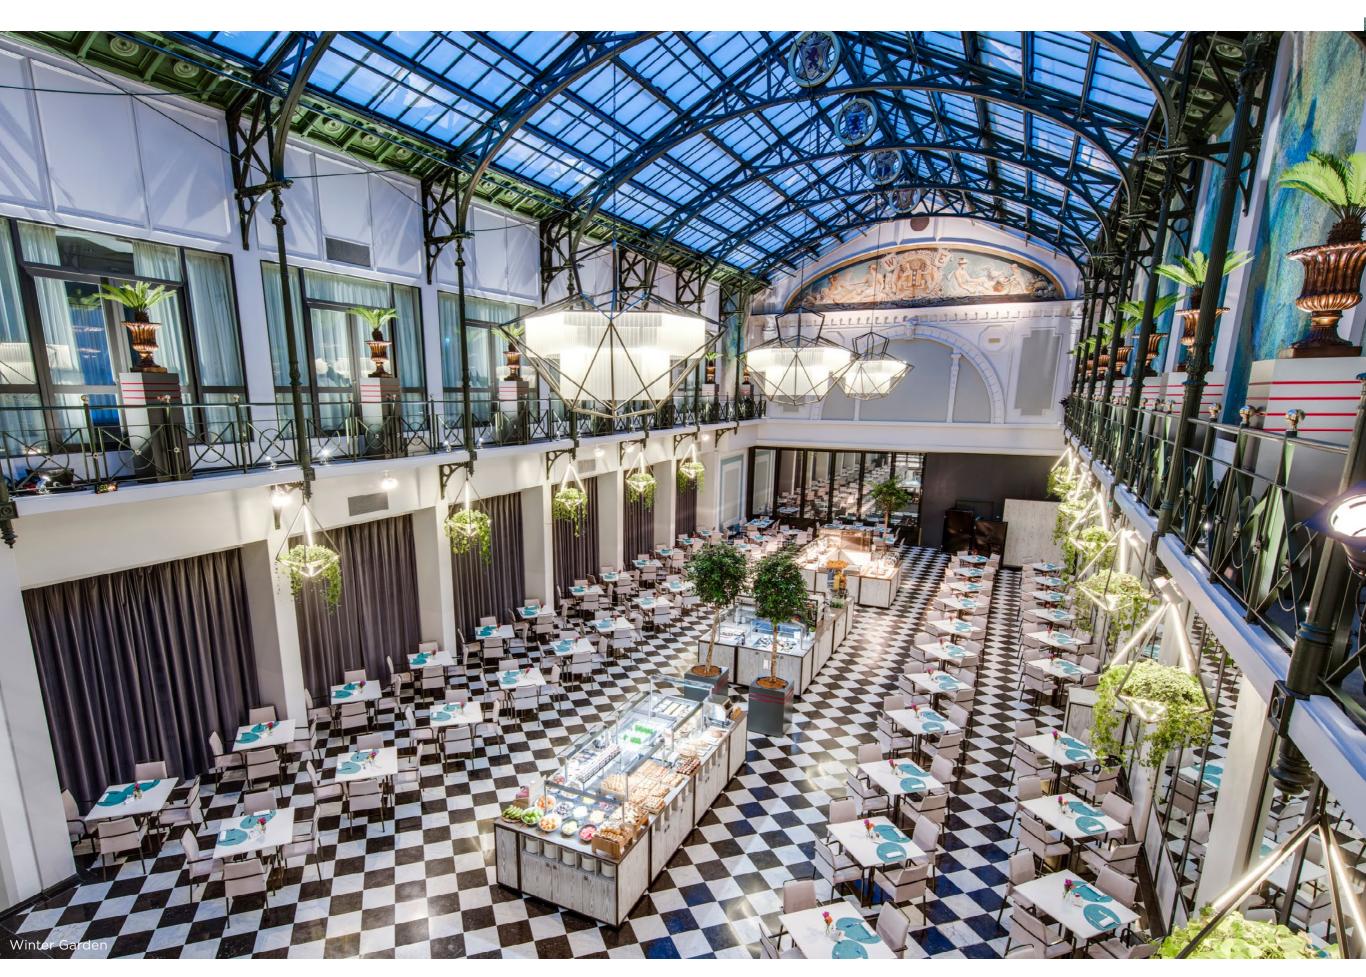

Along with 451 contemporary guest rooms, over 2000 square metres of meeting space including the monumental Winter Garden, NH Collection Grand Hotel Krasnapolsky has it all, to ensure that you have an unforgettable stay.

#### **GRAND CAFÉ KRASNAPOLSKY**

Grand Café Krasnapolsky, situated in NH Collection Grand Hotel Krasnapolsky, seats 120 guests for both lunch and dinner, with a magnificent view of the famous Dam Square. During the day you may enjoy a coffee or tea together with delicious cakes and pastries showcased in a one of a kind 'Cake Room' situated in the grand café. In the evening the grand café serves classical dishes with a modern twist paired with selected wines. Do not miss out on the Hors d'Oeuvre Bar, where dishes and salads are freshly prepared. Every day when the clock strikes six the ringing of the bell announces the start of Hors d'Oeuvre Hour, during which small bites, freshly made salads and seafood platters - all small in size, but grand in taste, give a delectable foretaste of flavours to come.

### MEETINGS AND EVENTS FACILITIES

- 2300 m<sup>2</sup> Meeting space
- 17 meeting rooms serving different needs, including the monumental Winter Garden
- SMART Room SystemTM for Microsoft® Lync® Online
- State of the art AV Equipment
- Flexible break-out rooms
- Natural Daylight
- Event menu's inspired by Jacob Jan Boerma
- Dedicated Event Technology Team on-site

# Function rooms and their capacities

|                                                       |        | AREA           |       | :      |         |         | ••••    |           | •.•      |        |          |
|-------------------------------------------------------|--------|----------------|-------|--------|---------|---------|---------|-----------|----------|--------|----------|
|                                                       |        | M <sup>2</sup> | FEET  |        | :Щ:     |         |         |           | ••••     |        | DAYLIGHT |
| MEETING ROOM NAME                                     |        |                |       | square | u-shape | theatre | cabaret | classroom | cocktail | dinner |          |
| Grand Ballroom                                        |        | 510            | 5490  | 50     | 90      | 700     | 320     | 345       | 600      | 320    |          |
| The Winter Garden                                     |        | 462            | 4973  | -      | -       | -       | -       | -         | 600      | 320    | Yes      |
| The Winter Garden +<br>Emerald Rooms                  |        | 677            | 7288  | -      | -       | -       | -       | -         | 750      | 490    | Yes      |
| The Winter Garden + Grand<br>Ballroom + Emerald Rooms |        | 1187           | 12778 | -      | -       | -       | -       | -         | 1500     | 840    | Yes      |
| Opal I                                                |        | 131            | 1475  | 20     | 30      | 165     | 48      | 84        | 100      | 80     | Yes      |
| Opal II                                               |        | 181            | 2035  | 30     | 42      | 220     | 96      | 110       | 150      | 120    | Yes      |
| Opal I + II                                           |        | 312            | 3499  | 50     | 75      | 440     | 200     | 222       | 250      | 200    | Yes      |
| Emerald I                                             |        | 71             | 765   | 18     | 24      | 81      | 32      | 36        | 60       | 50     | Yes      |
| Emerald II                                            |        | 71             | 765   | 18     | 24      | 81      | 32      | 36        | 60       | 50     | Yes      |
| Emerald III                                           |        | 71             | 765   | 18     | 24      | 81      | 32      | 36        | 60       | 50     | Yes      |
| Emerald   +    /    +                                 |        | 142            | 1539  | 24     | 48      | 186     | 64      | 84        | 125      | 110    | Yes      |
| Emerald I + II + III                                  |        | 215            | 2315  | 32     | 66      | 280     | 96      | 133       | 225      | 170    | Yes      |
| Board Rooms I, II, III                                |        | 13,5           | 151   | 8      |         |         |         |           |          | 8      | Yes      |
| Amber I                                               |        | 150            | 1614  | 42     | 42      | 120     | 56      | 63        | 90       | 70     | Yes      |
| Amber II                                              |        | 45             | 484   | 18     | 21      | 48      | 16      | 27        | 30       | 20     | Yes      |
| Тораz                                                 |        | 116            | 1249  | 36     | 42      | 140     | 64      | 81        | 70       | 70     | Yes      |
| Diamond                                               |        | 230            | 2548  | 60     | 78      | 333     | 152     | 186       | 225      | 170    | Yes      |
| Ruby                                                  |        | 210            | 2261  | 60     | 75      | 252     | 128     | 141       | 175      | 120    | Yes      |
| Jade                                                  |        | 47             | 506   | 18     | 21      | 50      | 16      | 24        | 50       | 20     | Yes      |
| Noble (2nd floor)                                     |        | 45             | 484   | 18     | 21      | 50      | 20      | 24        | 40       | 20     | Yes      |
| Summergarden                                          |        | 280            | 3014  |        |         |         |         |           | 200      |        | Yes      |
| Bar The Tailor                                        | nside  | 155            | 1668  | -      | -       | -       | -       | -         | 125      | -      | Yes      |
|                                                       | errace | 104            | 1119  | -      | -       | -       | -       | -         | 50       | -      |          |
| The White Room                                        |        | 155            | 1668  |        |         |         | upon    | request   |          |        |          |
| Ontbijtopstelling Wintertuin                          |        | 220            | -     | -      | -       | -       | -       | -         | -        | -      | -        |
| Onvangst en diner in Wintertuin                       |        | 200            | -     | -      | -       | -       | -       | -         | -        | -      | -        |