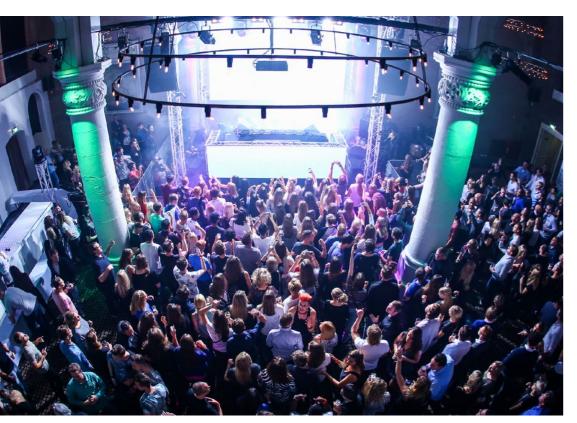

### OLOF'S

The highlight of the hotel is Olof's. Olof's is located in a 15th century chapel, and a destination on its own. It is part of the hotel and can be reached through a tunnel under the famous Zeedijk or via its' own entrance at the Zeedijk. The chapel is a fantastic meeting & event location which will impress the most indulged traveller.