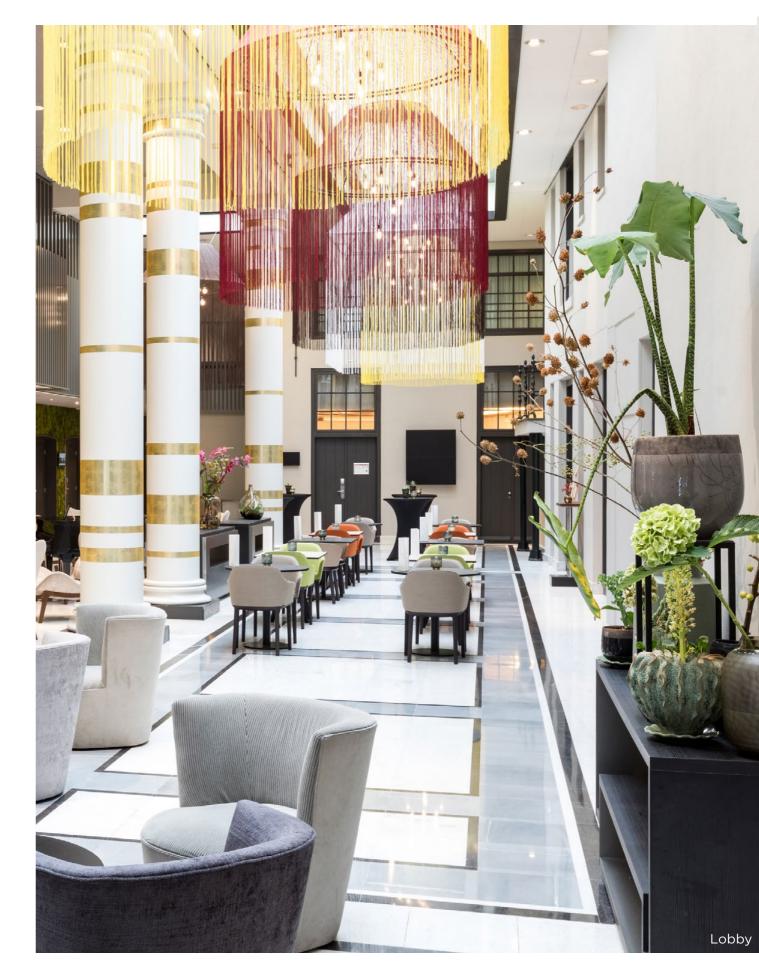

#### NH COLLECTION BARBIZON PALACE (A)

NH Collection Barbizon Palace is situated right in the historic centre of Amsterdam. The hotel's 274 rooms combine modern décor in a spacious classic building.

A Prins Hendrikkade 59-72

### Legendary modernity

It is, together with the Amsterdam Centraal station, one of the illustrious occupants of the emblematic Prins Hendrikkade square, the point of entry to the heart of Amsterdam. When walking through the doors of the NH Collection Barbizon Palace, a bright lobby welcomes the traveller, extending an old street towards the interior. On its sides, the façades of old houses from the 17th century shelter nowadays, within their old premises, a hotel bar, breakfast restaurant or a meeting room.

Each corner of this iconic hotel, nearly 300 years old, is a perfect merger between modernity and history. Its 274 rooms and lobby area evoke the romance of the past, with wooden beams and pointed ceiling, yet with a sleek and contemporary touch. With its Michelin starred restaurant Vermeer and its unique event spaces it is a unique hotel in "the Venice of the North".

Personal attention, outstanding facilities and unmatched heritage make your stay in NH Collection Barbizon Palace an exceptional experience.