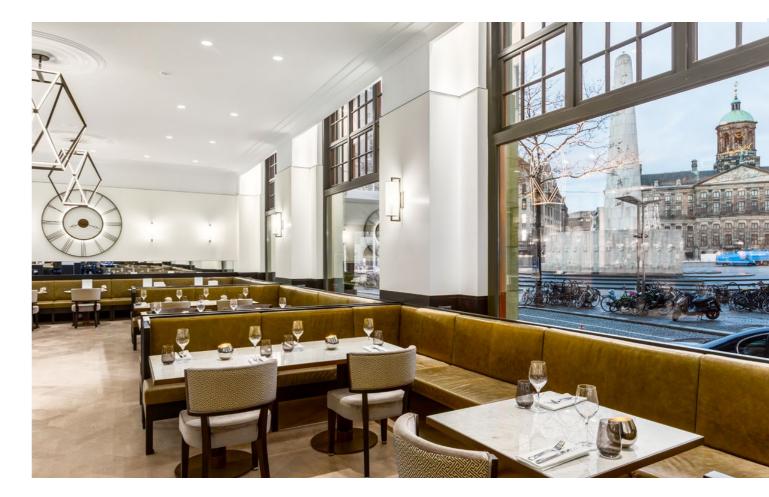

#### **GRAND CAFÉ KRASNAPOLSKY**

Grand Café Krasnapolsky, situated in NH Collection Grand Hotel Krasnapolsky, seats 120 guests for both lunch and dinner, with a magnificent view of the famous Dam Square. During the day you may enjoy a coffee or tea together with delicious cakes and pastries showcased in a one of a kind 'Cake Room' situated in the grand café. In the evening the grand café serves classical dishes with a modern twist paired with selected wines. Do not miss out on the Hors d'Oeuvre Bar, where dishes and salads are freshly prepared. Every day when the clock strikes six the ringing of the bell announces the start of Hors d'Oeuvre Hour, during which small bites, freshly made salads and seafood platters - all small in size, but grand in taste, give a delectable foretaste of flavours to come.