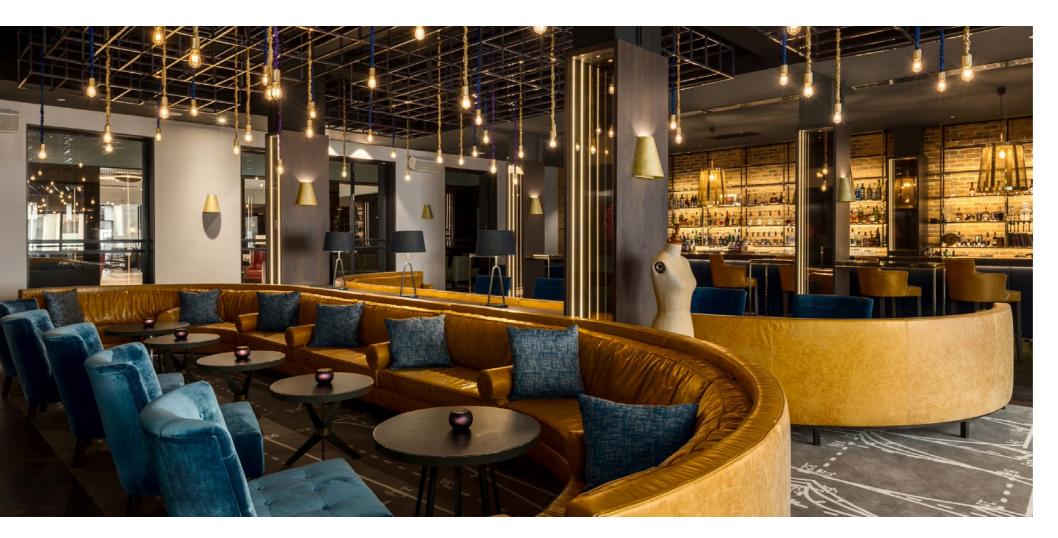

### Bar The Tailor

Enjoy a drink or a tailor made cocktail with delicious bites in the evening hours in the remarkable bar of NH Collection Grand Hotel Krasnapolsky. Sit back in the outdoor lounge area in the quiet courtyard with a lovely relaxed atmosphere in the middle of busy Amsterdam. The Tailor is very suitable for a daytime or evening event with colleagues, friends or business relations. Bar the Tailor proudly presents a selection of bespoke cocktails, discover which tailor-made drink fits you like a glove. Bartender James Chaib is awarded Dutch Bartender of the Year 2019 during the World Class Competition.